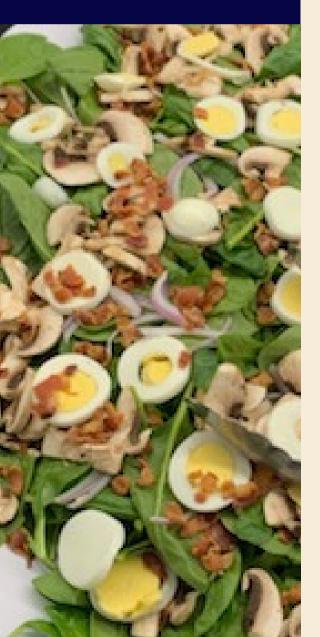

**Spinach** topped with mushrooms, hard boiled eggs, red onion and bacon. Your choice of Balsamic or Ranch dressing.

**Greek** mixed greens topped with sliced chicken breast, black olives, cucumber, tomato, feta cheese, red onion and Greek vinaigrette